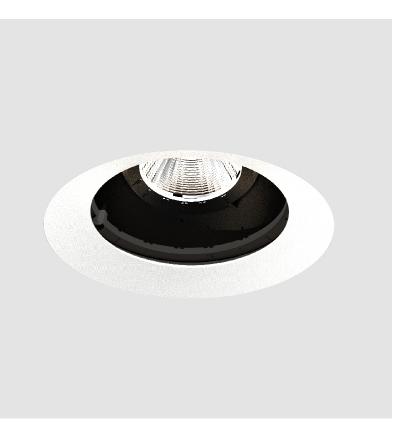

## **BIONIQ ROUND ADJUSTABLE TRIMLESS**

#### GENERAL ries Ric

| GENERAL                                                                     |
|-----------------------------------------------------------------------------|
| Series: Bioniq                                                              |
| Subseries: Bioniq Round Adjustable                                          |
| Brand: Prolicht                                                             |
| Division: Architectural                                                     |
| Mounting Type: Trimless                                                     |
| Mounting Location: Ceiling                                                  |
| Subcategory: Downlight                                                      |
| PHYSICAL                                                                    |
| Shape: Round                                                                |
| Diameter (mm): 107                                                          |
| Diameter (in): 4 <sup>3</sup> / <sub>16</sub>                               |
| Height (mm): 112                                                            |
| Height (in): $4\frac{7}{16}$                                                |
| Ceiling Thickness (mm): 10 / 12.5 / 15 / 25                                 |
| Ceiling Thickness (in): 3/8 or 1/2 or 9/16 or 1                             |
| Min. Recessing Depth (mm): 130                                              |
| Min. Recessing Depth (in): $5\frac{1}{8}$                                   |
| Light Distribution: Adjustable / Downlight                                  |
| Weight (kg): 0.596                                                          |
| Weight (lbs): 1.31                                                          |
| Fixture Finish: SSR / BKV / CWI / CRY / HAB / UFT / ITA / RUA / FTG / MYG / |
| LOD / PUS / FRO / FUP / KIA / POP / BLS / SPG / MEY / GOH / GUM / CHC /     |
| COM / ABZ / JAG / OBR / MOS / ROR                                           |
| Fixture Material: Aluminum Die Cast                                         |
| Cut-out Measurements: 🛛 111mm / 4 3/8"                                      |
| Upon Request: Unique Ceiling Thickness                                      |
| ELECTRICAL                                                                  |
| Lamp Type: LED (Zhaga Standard)                                             |
| Input Wattage (W): 13.2 / 16.5                                              |
| Total Output Wattage (W): 12.1 / 14.7                                       |
| Dimming: Tri-Mode (Non-Dimming and Phase Dimming (120Vac only)              |
| and 0-10V Dimming)                                                          |
| Driver Included: No                                                         |
| Driver Location: Recessed Housing                                           |
| Driver Type: Constant Current - Universal                                   |
| Driver Class: Class 2                                                       |
| Housing: See components                                                     |
| Input Voltage (V): 120 - 277                                                |
| Constant Current (MA): 350                                                  |
| LED                                                                         |
| Number of LEDs: 1                                                           |