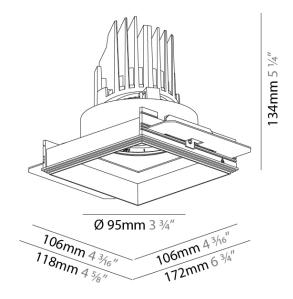

#### GENERAL

| <b>CENERAL</b>                                                                                                                                  |    |
|-------------------------------------------------------------------------------------------------------------------------------------------------|----|
| Series: Bioniq                                                                                                                                  |    |
| Subseries: Bioniq Square Adjustable Comfort                                                                                                     |    |
| Brand: Prolicht                                                                                                                                 |    |
| Division: Architectural                                                                                                                         |    |
| Mounting Type: Trimless                                                                                                                         |    |
| Mounting Location: Ceiling                                                                                                                      |    |
| Subcategory: Downlight                                                                                                                          |    |
| PHYSICAL                                                                                                                                        |    |
| Shape: Square                                                                                                                                   |    |
| Length (mm): 106                                                                                                                                |    |
| Length (in): 4 <sup>3</sup> / <sub>16</sub>                                                                                                     |    |
| Width (mm): 106                                                                                                                                 |    |
| Width (in): 4 <sup>3</sup> / <sub>16</sub>                                                                                                      |    |
| Height (mm): 134                                                                                                                                |    |
| Height (in): 5 <sup>1</sup> / <sub>4</sub>                                                                                                      |    |
| Ceiling Thickness (mm): 10 / 12.5 / 15 / 25                                                                                                     |    |
| Ceiling Thickness (in): 3/8 or 1/2 or 9/16 or 1                                                                                                 |    |
| Min. Recessing Depth (mm): 150                                                                                                                  |    |
| Min. Recessing Depth (in): 5 1/8                                                                                                                |    |
| Light Distribution: Adjustable / Downlight                                                                                                      |    |
| Weight (kg): 0.655                                                                                                                              |    |
| Weight (lbs): 1.44                                                                                                                              |    |
| Fixture Finish: SSR / BKV / CWI / CRY / HAB / UFT / ITA / RUA / FTG / M<br>LOD / PUS / FRO / FUP / KIA / POP / BLS / SPG / MEY / GOH / GUM / CI |    |
| COM / ABZ / JAG / OBR / MOS / ROR                                                                                                               |    |
| Fixture Material: Aluminum Die Cast                                                                                                             |    |
| Cut-out Measurements: 120mm / 4 3/4" x 120mm / 4 3/4"                                                                                           |    |
| Upon Request: Unique Ceiling Thickness                                                                                                          |    |
| ELECTRICAL                                                                                                                                      |    |
| Lamp Type: LED (Zhaga Standard)                                                                                                                 |    |
| Input Wattage (W): 13.2 / 16.5                                                                                                                  |    |
| Total Output Wattage (W): 12.1 / 14.7                                                                                                           |    |
| Dimming: Tri-Mode (Non-Dimming and Phase Dimming (120Vac only and 0-10V Dimming)                                                                | y) |
| Driver Included: No                                                                                                                             |    |
| Driver Location: Recessed Housing                                                                                                               |    |
| Driver Type: Constant Current - Universal                                                                                                       |    |
| Driver Class: Class 2                                                                                                                           |    |
| Housing: See components                                                                                                                         |    |
| Input Voltage (V): 120 - 277                                                                                                                    |    |
| Constant Current (MA): 350                                                                                                                      |    |
| LED                                                                                                                                             |    |