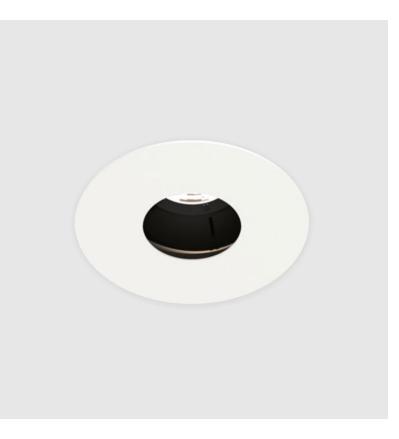

#### GENERAL ries Ric

| GENERAL                                                                     |
|-----------------------------------------------------------------------------|
| Series: Bioniq                                                              |
| Subseries: Bioniq Round Adjustable                                          |
| Brand: Prolicht                                                             |
| Division: Architectural                                                     |
| Mounting Type: Trimless                                                     |
| Mounting Location: Ceiling                                                  |
| Subcategory: Downlight                                                      |
| PHYSICAL                                                                    |
| Shape: Round                                                                |
| Diameter (mm): 107                                                          |
| Diameter (in): 4 <sup>3</sup> / <sub>16</sub>                               |
| Height (mm): 112                                                            |
| Height (in): $4\frac{7}{16}$                                                |
| Ceiling Thickness (mm): 10 / 12.5 / 15 / 25                                 |
| Ceiling Thickness (in): 3/8 or 1/2 or 9/16 or 1                             |
| Min. Recessing Depth (mm): 130                                              |
| Min. Recessing Depth (in): $5\frac{1}{8}$                                   |
| Light Distribution: Adjustable / Downlight                                  |
| Weight (kg): 0.596                                                          |
| Weight (lbs): 1.31                                                          |
| Fixture Finish: SSR / BKV / CWI / CRY / HAB / UFT / ITA / RUA / FTG / MYG / |
| LOD / PUS / FRO / FUP / KIA / POP / BLS / SPG / MEY / GOH / GUM / CHC /     |
| COM / ABZ / JAG / OBR / MOS / ROR                                           |
| Fixture Material: Aluminum Die Cast                                         |
| Cut-out Measurements: 🛛 111mm / 4 3/8"                                      |
| Upon Request: Unique Ceiling Thickness                                      |
| ELECTRICAL                                                                  |
| Lamp Type: LED (Zhaga Standard)                                             |
| Input Wattage (W): 13.2 / 16.5                                              |
| Total Output Wattage (W): 12.1 / 14.7                                       |
| Dimming: Tri-Mode (Non-Dimming and Phase Dimming (120Vac only)              |
| and 0-10V Dimming)                                                          |
| Driver Included: No                                                         |
| Driver Location: Recessed Housing                                           |
| Driver Type: Constant Current - Universal                                   |
| Driver Class: Class 2                                                       |
| Housing: See components                                                     |
| Input Voltage (V): 120 - 277                                                |
| Constant Current (MA): 350                                                  |
| LED                                                                         |
| Number of LEDs: 1                                                           |