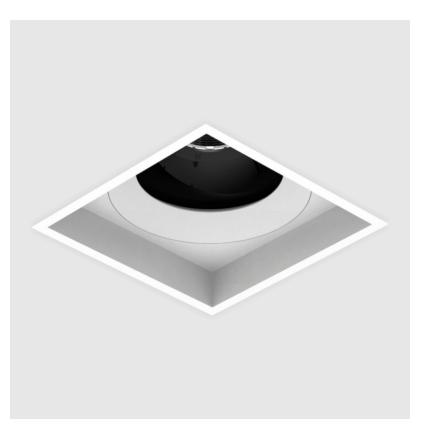

## **BIONIQ SQUARE ADJUSTABLE COMFORT**

**TRIMLESS** 

#### GENERAL

| <b>CENERAL</b>                                                                                                                                  |    |
|-------------------------------------------------------------------------------------------------------------------------------------------------|----|
| Series: Bioniq                                                                                                                                  |    |
| Subseries: Bioniq Square Adjustable Comfort                                                                                                     |    |
| Brand: Prolicht                                                                                                                                 |    |
| Division: Architectural                                                                                                                         |    |
| Mounting Type: Trimless                                                                                                                         |    |
| Mounting Location: Ceiling                                                                                                                      |    |
| Subcategory: Downlight                                                                                                                          |    |
| PHYSICAL                                                                                                                                        |    |
| Shape: Square                                                                                                                                   |    |
| Length (mm): 106                                                                                                                                |    |
| Length (in): 4 <sup>3</sup> / <sub>16</sub>                                                                                                     |    |
| Width (mm): 106                                                                                                                                 |    |
| Width (in): 4 <sup>3</sup> / <sub>16</sub>                                                                                                      |    |
| Height (mm): 134                                                                                                                                |    |
| Height (in): 5 <sup>1</sup> / <sub>4</sub>                                                                                                      |    |
| Ceiling Thickness (mm): 10 / 12.5 / 15 / 25                                                                                                     |    |
| Ceiling Thickness (in): 3/8 or 1/2 or 9/16 or 1                                                                                                 |    |
| Min. Recessing Depth (mm): 150                                                                                                                  |    |
| Min. Recessing Depth (in): 5 1/8                                                                                                                |    |
| Light Distribution: Adjustable / Downlight                                                                                                      |    |
| Weight (kg): 0.655                                                                                                                              |    |
| Weight (lbs): 1.44                                                                                                                              |    |
| Fixture Finish: SSR / BKV / CWI / CRY / HAB / UFT / ITA / RUA / FTG / M<br>LOD / PUS / FRO / FUP / KIA / POP / BLS / SPG / MEY / GOH / GUM / CI |    |
| COM / ABZ / JAG / OBR / MOS / ROR                                                                                                               |    |
| Fixture Material: Aluminum Die Cast                                                                                                             |    |
| Cut-out Measurements: 120mm / 4 3/4" x 120mm / 4 3/4"                                                                                           |    |
| Upon Request: Unique Ceiling Thickness                                                                                                          |    |
| ELECTRICAL                                                                                                                                      |    |
| Lamp Type: LED (Zhaga Standard)                                                                                                                 |    |
| Input Wattage (W): 13.2 / 16.5                                                                                                                  |    |
| Total Output Wattage (W): 12.1 / 14.7                                                                                                           |    |
| Dimming: Tri-Mode (Non-Dimming and Phase Dimming (120Vac only and 0-10V Dimming)                                                                | y) |
| Driver Included: No                                                                                                                             |    |
| Driver Location: Recessed Housing                                                                                                               |    |
| Driver Type: Constant Current - Universal                                                                                                       |    |
| Driver Class: Class 2                                                                                                                           |    |
| Housing: See components                                                                                                                         |    |
| Input Voltage (V): 120 - 277                                                                                                                    |    |
| Constant Current (MA): 350                                                                                                                      |    |
| LED                                                                                                                                             |    |