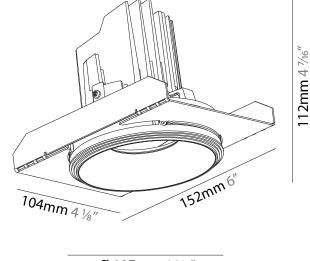

#### GENERAL ries Ric

| GENERAL                                                                     |
|-----------------------------------------------------------------------------|
| Series: Bioniq                                                              |
| Subseries: Bioniq Round Adjustable                                          |
| Brand: Prolicht                                                             |
| Division: Architectural                                                     |
| Mounting Type: Trimless                                                     |
| Mounting Location: Ceiling                                                  |
| Subcategory: Downlight                                                      |
| PHYSICAL                                                                    |
| Shape: Round                                                                |
| Diameter (mm): 107                                                          |
| Diameter (in): 4 <sup>3</sup> / <sub>16</sub>                               |
| Height (mm): 112                                                            |
| Height (in): $4\frac{7}{16}$                                                |
| Ceiling Thickness (mm): 10 / 12.5 / 15 / 25                                 |
| Ceiling Thickness (in): 3/8 or 1/2 or 9/16 or 1                             |
| Min. Recessing Depth (mm): 130                                              |
| Min. Recessing Depth (in): $5\frac{1}{8}$                                   |
| Light Distribution: Adjustable / Downlight                                  |
| Weight (kg): 0.596                                                          |
| Weight (lbs): 1.31                                                          |
| Fixture Finish: SSR / BKV / CWI / CRY / HAB / UFT / ITA / RUA / FTG / MYG / |
| LOD / PUS / FRO / FUP / KIA / POP / BLS / SPG / MEY / GOH / GUM / CHC /     |
| COM / ABZ / JAG / OBR / MOS / ROR                                           |
| Fixture Material: Aluminum Die Cast                                         |
| Cut-out Measurements: 🛛 111mm / 4 3/8"                                      |
| Upon Request: Unique Ceiling Thickness                                      |
| ELECTRICAL                                                                  |
| Lamp Type: LED (Zhaga Standard)                                             |
| Input Wattage (W): 13.2 / 16.5                                              |
| Total Output Wattage (W): 12.1 / 14.7                                       |
| Dimming: Tri-Mode (Non-Dimming and Phase Dimming (120Vac only)              |
| and 0-10V Dimming)                                                          |
| Driver Included: No                                                         |
| Driver Location: Recessed Housing                                           |
| Driver Type: Constant Current - Universal                                   |
| Driver Class: Class 2                                                       |
| Housing: See components                                                     |
| Input Voltage (V): 120 - 277                                                |
| Constant Current (MA): 350                                                  |
| LED                                                                         |
| Number of LEDs: 1                                                           |