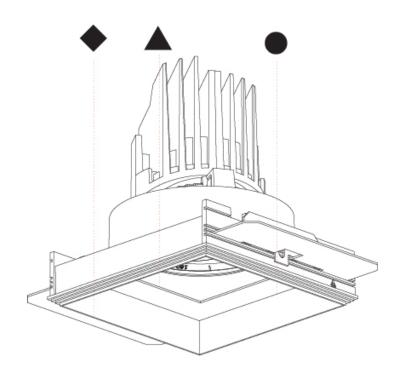

### A35215-

- base number LED Color Dimming
  - Temperature (Diamond)

1. To build a product code in our configurator select the specify button on

Finishes

Finishes

(Triangle)

Finishes

(Circle)