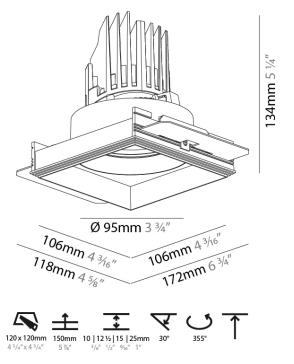

#### GENERAL

| <b>CENERAL</b>                                                                                                                                  |    |
|-------------------------------------------------------------------------------------------------------------------------------------------------|----|
| Series: Bioniq                                                                                                                                  |    |
| Subseries: Bioniq Square Adjustable Comfort                                                                                                     |    |
| Brand: Prolicht                                                                                                                                 |    |
| Division: Architectural                                                                                                                         |    |
| Mounting Type: Trimless                                                                                                                         |    |
| Mounting Location: Ceiling                                                                                                                      |    |
| Subcategory: Downlight                                                                                                                          |    |
| PHYSICAL                                                                                                                                        |    |
| Shape: Square                                                                                                                                   |    |
| Length (mm): 106                                                                                                                                |    |
| Length (in): 4 <sup>3</sup> / <sub>16</sub>                                                                                                     |    |
| Width (mm): 106                                                                                                                                 |    |
| Width (in): 4 <sup>3</sup> / <sub>16</sub>                                                                                                      |    |
| Height (mm): 134                                                                                                                                |    |
| Height (in): 5 <sup>1</sup> / <sub>4</sub>                                                                                                      |    |
| Ceiling Thickness (mm): 10 / 12.5 / 15 / 25                                                                                                     |    |
| Ceiling Thickness (in): 3/8 or 1/2 or 9/16 or 1                                                                                                 |    |
| Min. Recessing Depth (mm): 150                                                                                                                  |    |
| Min. Recessing Depth (in): 5 1/8                                                                                                                |    |
| Light Distribution: Adjustable / Downlight                                                                                                      |    |
| Weight (kg): 0.655                                                                                                                              |    |
| Weight (lbs): 1.44                                                                                                                              |    |
| Fixture Finish: SSR / BKV / CWI / CRY / HAB / UFT / ITA / RUA / FTG / M<br>LOD / PUS / FRO / FUP / KIA / POP / BLS / SPG / MEY / GOH / GUM / CI |    |
| COM / ABZ / JAG / OBR / MOS / ROR                                                                                                               |    |
| Fixture Material: Aluminum Die Cast                                                                                                             |    |
| Cut-out Measurements: 120mm / 4 3/4" x 120mm / 4 3/4"                                                                                           |    |
| Upon Request: Unique Ceiling Thickness                                                                                                          |    |
| ELECTRICAL                                                                                                                                      |    |
| Lamp Type: LED (Zhaga Standard)                                                                                                                 |    |
| Input Wattage (W): 13.2 / 16.5                                                                                                                  |    |
| Total Output Wattage (W): 12.1 / 14.7                                                                                                           |    |
| Dimming: Tri-Mode (Non-Dimming and Phase Dimming (120Vac only and 0-10V Dimming)                                                                | y) |
| Driver Included: No                                                                                                                             |    |
| Driver Location: Recessed Housing                                                                                                               |    |
| Driver Type: Constant Current - Universal                                                                                                       |    |
| Driver Class: Class 2                                                                                                                           |    |
| Housing: See components                                                                                                                         |    |
| Input Voltage (V): 120 - 277                                                                                                                    |    |
| Constant Current (MA): 350                                                                                                                      |    |
| LED                                                                                                                                             |    |