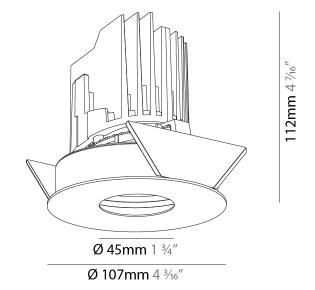

#### GENERAL ries Ric

| GENERAL                                                                     |
|-----------------------------------------------------------------------------|
| Series: Bioniq                                                              |
| Subseries: Bioniq Round Adjustable                                          |
| Brand: Prolicht                                                             |
| Division: Architectural                                                     |
| Mounting Type: Trimless                                                     |
| Mounting Location: Ceiling                                                  |
| Subcategory: Downlight                                                      |
| PHYSICAL                                                                    |
| Shape: Round                                                                |
| Diameter (mm): 107                                                          |
| Diameter (in): 4 <sup>3</sup> / <sub>16</sub>                               |
| Height (mm): 112                                                            |
| Height (in): $4\frac{7}{16}$                                                |
| Ceiling Thickness (mm): 10 / 12.5 / 15 / 25                                 |
| Ceiling Thickness (in): 3/8 or 1/2 or 9/16 or 1                             |
| Min. Recessing Depth (mm): 130                                              |
| Min. Recessing Depth (in): $5\frac{1}{8}$                                   |
| Light Distribution: Adjustable / Downlight                                  |
| Weight (kg): 0.596                                                          |
| Weight (lbs): 1.31                                                          |
| Fixture Finish: SSR / BKV / CWI / CRY / HAB / UFT / ITA / RUA / FTG / MYG / |
| LOD / PUS / FRO / FUP / KIA / POP / BLS / SPG / MEY / GOH / GUM / CHC /     |
| COM / ABZ / JAG / OBR / MOS / ROR                                           |
| Fixture Material: Aluminum Die Cast                                         |
| Cut-out Measurements: 🛛 111mm / 4 3/8"                                      |
| Upon Request: Unique Ceiling Thickness                                      |
| ELECTRICAL                                                                  |
| Lamp Type: LED (Zhaga Standard)                                             |
| Input Wattage (W): 13.2 / 16.5                                              |
| Total Output Wattage (W): 12.1 / 14.7                                       |
| Dimming: Tri-Mode (Non-Dimming and Phase Dimming (120Vac only)              |
| and 0-10V Dimming)                                                          |
| Driver Included: No                                                         |
| Driver Location: Recessed Housing                                           |
| Driver Type: Constant Current - Universal                                   |
| Driver Class: Class 2                                                       |
| Housing: See components                                                     |
| Input Voltage (V): 120 - 277                                                |
| Constant Current (MA): 350                                                  |
| LED                                                                         |
| Number of LEDs: 1                                                           |

| PROJECT   |  |
|-----------|--|
| ТҮРЕ      |  |
| SPECIFIER |  |
| QUANTITY  |  |
| DATE      |  |

Ø 107mm 4 <sup>3</sup>/16"

Page 1/18