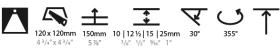

#### GENERAL

| <b>CENERAL</b>                                                                                                                                  |    |
|-------------------------------------------------------------------------------------------------------------------------------------------------|----|
| Series: Bioniq                                                                                                                                  |    |
| Subseries: Bioniq Square Adjustable Comfort                                                                                                     |    |
| Brand: Prolicht                                                                                                                                 |    |
| Division: Architectural                                                                                                                         |    |
| Mounting Type: Trimless                                                                                                                         |    |
| Mounting Location: Ceiling                                                                                                                      |    |
| Subcategory: Downlight                                                                                                                          |    |
| PHYSICAL                                                                                                                                        |    |
| Shape: Square                                                                                                                                   |    |
| Length (mm): 106                                                                                                                                |    |
| Length (in): 4 <sup>3</sup> / <sub>16</sub>                                                                                                     |    |
| Width (mm): 106                                                                                                                                 |    |
| Width (in): 4 <sup>3</sup> / <sub>16</sub>                                                                                                      |    |
| Height (mm): 134                                                                                                                                |    |
| Height (in): 5 <sup>1</sup> / <sub>4</sub>                                                                                                      |    |
| Ceiling Thickness (mm): 10 / 12.5 / 15 / 25                                                                                                     |    |
| Ceiling Thickness (in): 3/8 or 1/2 or 9/16 or 1                                                                                                 |    |
| Min. Recessing Depth (mm): 150                                                                                                                  |    |
| Min. Recessing Depth (in): 5 1/8                                                                                                                |    |
| Light Distribution: Adjustable / Downlight                                                                                                      |    |
| Weight (kg): 0.655                                                                                                                              |    |
| Weight (lbs): 1.44                                                                                                                              |    |
| Fixture Finish: SSR / BKV / CWI / CRY / HAB / UFT / ITA / RUA / FTG / M<br>LOD / PUS / FRO / FUP / KIA / POP / BLS / SPG / MEY / GOH / GUM / CI |    |
| COM / ABZ / JAG / OBR / MOS / ROR                                                                                                               |    |
| Fixture Material: Aluminum Die Cast                                                                                                             |    |
| Cut-out Measurements: 120mm / 4 3/4" x 120mm / 4 3/4"                                                                                           |    |
| Upon Request: Unique Ceiling Thickness                                                                                                          |    |
| ELECTRICAL                                                                                                                                      |    |
| Lamp Type: LED (Zhaga Standard)                                                                                                                 |    |
| Input Wattage (W): 13.2 / 16.5                                                                                                                  |    |
| Total Output Wattage (W): 12.1 / 14.7                                                                                                           |    |
| Dimming: Tri-Mode (Non-Dimming and Phase Dimming (120Vac only and 0-10V Dimming)                                                                | y) |
| Driver Included: No                                                                                                                             |    |
| Driver Location: Recessed Housing                                                                                                               |    |
| Driver Type: Constant Current - Universal                                                                                                       |    |
| Driver Class: Class 2                                                                                                                           |    |
| Housing: See components                                                                                                                         |    |
| Input Voltage (V): 120 - 277                                                                                                                    |    |
| Constant Current (MA): 350                                                                                                                      |    |
| LED                                                                                                                                             |    |

## Reflector°: 10

| Adjustability: Rotational 355°; Tilt 30° |
|------------------------------------------|
| Upon Request: Special Beam Angles        |
|                                          |

**ዥጸተ፣ክ ፅጛ ਅእነታ ድድኖን ፣ # ፣ ሮ ቆናነው ሰዓ**-3382, F 416-247-9319, www.zaneen.com