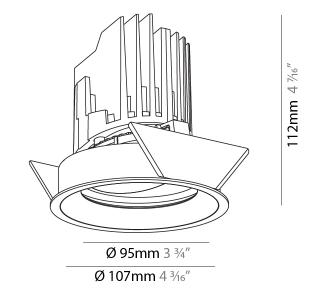

#### GENERAL ries Ric

| GENERAL                                                                     |
|-----------------------------------------------------------------------------|
| Series: Bioniq                                                              |
| Subseries: Bioniq Round Adjustable                                          |
| Brand: Prolicht                                                             |
| Division: Architectural                                                     |
| Mounting Type: Trimless                                                     |
| Mounting Location: Ceiling                                                  |
| Subcategory: Downlight                                                      |
| PHYSICAL                                                                    |
| Shape: Round                                                                |
| Diameter (mm): 107                                                          |
| Diameter (in): 4 <sup>3</sup> / <sub>16</sub>                               |
| Height (mm): 112                                                            |
| Height (in): $4\frac{7}{16}$                                                |
| Ceiling Thickness (mm): 10 / 12.5 / 15 / 25                                 |
| Ceiling Thickness (in): 3/8 or 1/2 or 9/16 or 1                             |
| Min. Recessing Depth (mm): 130                                              |
| Min. Recessing Depth (in): $5\frac{1}{8}$                                   |
| Light Distribution: Adjustable / Downlight                                  |
| Weight (kg): 0.596                                                          |
| Weight (lbs): 1.31                                                          |
| Fixture Finish: SSR / BKV / CWI / CRY / HAB / UFT / ITA / RUA / FTG / MYG / |
| LOD / PUS / FRO / FUP / KIA / POP / BLS / SPG / MEY / GOH / GUM / CHC /     |
| COM / ABZ / JAG / OBR / MOS / ROR                                           |
| Fixture Material: Aluminum Die Cast                                         |
| Cut-out Measurements: 🛛 111mm / 4 3/8"                                      |
| Upon Request: Unique Ceiling Thickness                                      |
| ELECTRICAL                                                                  |
| Lamp Type: LED (Zhaga Standard)                                             |
| Input Wattage (W): 13.2 / 16.5                                              |
| Total Output Wattage (W): 12.1 / 14.7                                       |
| Dimming: Tri-Mode (Non-Dimming and Phase Dimming (120Vac only)              |
| and 0-10V Dimming)                                                          |
| Driver Included: No                                                         |
| Driver Location: Recessed Housing                                           |
| Driver Type: Constant Current - Universal                                   |
| Driver Class: Class 2                                                       |
| Housing: See components                                                     |
| Input Voltage (V): 120 - 277                                                |
| Constant Current (MA): 350                                                  |
| LED                                                                         |
| Number of LEDs: 1                                                           |