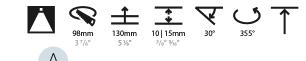

#### GENERAL ries Ric

| GENERAL                                                                     |
|-----------------------------------------------------------------------------|
| Series: Bioniq                                                              |
| Subseries: Bioniq Round Adjustable                                          |
| Brand: Prolicht                                                             |
| Division: Architectural                                                     |
| Mounting Type: Trimless                                                     |
| Mounting Location: Ceiling                                                  |
| Subcategory: Downlight                                                      |
| PHYSICAL                                                                    |
| Shape: Round                                                                |
| Diameter (mm): 107                                                          |
| Diameter (in): 4 <sup>3</sup> / <sub>16</sub>                               |
| Height (mm): 112                                                            |
| Height (in): $4\frac{7}{16}$                                                |
| Ceiling Thickness (mm): 10 / 12.5 / 15 / 25                                 |
| Ceiling Thickness (in): 3/8 or 1/2 or 9/16 or 1                             |
| Min. Recessing Depth (mm): 130                                              |
| Min. Recessing Depth (in): $5\frac{1}{8}$                                   |
| Light Distribution: Adjustable / Downlight                                  |
| Weight (kg): 0.596                                                          |
| Weight (lbs): 1.31                                                          |
| Fixture Finish: SSR / BKV / CWI / CRY / HAB / UFT / ITA / RUA / FTG / MYG / |
| LOD / PUS / FRO / FUP / KIA / POP / BLS / SPG / MEY / GOH / GUM / CHC /     |
| COM / ABZ / JAG / OBR / MOS / ROR                                           |
| Fixture Material: Aluminum Die Cast                                         |
| Cut-out Measurements: 🛛 111mm / 4 3/8"                                      |
| Upon Request: Unique Ceiling Thickness                                      |
| ELECTRICAL                                                                  |
| Lamp Type: LED (Zhaga Standard)                                             |
| Input Wattage (W): 13.2 / 16.5                                              |
| Total Output Wattage (W): 12.1 / 14.7                                       |
| Dimming: Tri-Mode (Non-Dimming and Phase Dimming (120Vac only)              |
| and 0-10V Dimming)                                                          |
| Driver Included: No                                                         |
| Driver Location: Recessed Housing                                           |
| Driver Type: Constant Current - Universal                                   |
| Driver Class: Class 2                                                       |
| Housing: See components                                                     |
| Input Voltage (V): 120 - 277                                                |
| Constant Current (MA): 350                                                  |
| LED                                                                         |
| Number of LEDs: 1                                                           |

#### OPTICAL

| Reflector°: | 10 |
|-------------|----|
|             |    |

Adjustability: Rotational 355°; Tilt 30° Upon Request: Special Beam Angles