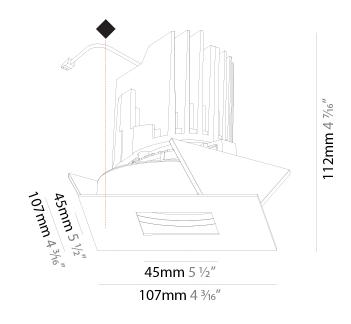

#### GENERAL ries Ric

| GENERAL                                                                     |
|-----------------------------------------------------------------------------|
| Series: Bioniq                                                              |
| Subseries: Bioniq Round Adjustable                                          |
| Brand: Prolicht                                                             |
| Division: Architectural                                                     |
| Mounting Type: Trimless                                                     |
| Mounting Location: Ceiling                                                  |
| Subcategory: Downlight                                                      |
| PHYSICAL                                                                    |
| Shape: Round                                                                |
| Diameter (mm): 107                                                          |
| Diameter (in): 4 <sup>3</sup> / <sub>16</sub>                               |
| Height (mm): 112                                                            |
| Height (in): $4\frac{7}{16}$                                                |
| Ceiling Thickness (mm): 10 / 12.5 / 15 / 25                                 |
| Ceiling Thickness (in): 3/8 or 1/2 or 9/16 or 1                             |
| Min. Recessing Depth (mm): 130                                              |
| Min. Recessing Depth (in): $5\frac{1}{8}$                                   |
| Light Distribution: Adjustable / Downlight                                  |
| Weight (kg): 0.596                                                          |
| Weight (lbs): 1.31                                                          |
| Fixture Finish: SSR / BKV / CWI / CRY / HAB / UFT / ITA / RUA / FTG / MYG / |
| LOD / PUS / FRO / FUP / KIA / POP / BLS / SPG / MEY / GOH / GUM / CHC /     |
| COM / ABZ / JAG / OBR / MOS / ROR                                           |
| Fixture Material: Aluminum Die Cast                                         |
| Cut-out Measurements: 🛛 111mm / 4 3/8"                                      |
| Upon Request: Unique Ceiling Thickness                                      |
| ELECTRICAL                                                                  |
| Lamp Type: LED (Zhaga Standard)                                             |
| Input Wattage (W): 13.2 / 16.5                                              |
| Total Output Wattage (W): 12.1 / 14.7                                       |
| Dimming: Tri-Mode (Non-Dimming and Phase Dimming (120Vac only)              |
| and 0-10V Dimming)                                                          |
| Driver Included: No                                                         |
| Driver Location: Recessed Housing                                           |
| Driver Type: Constant Current - Universal                                   |
| Driver Class: Class 2                                                       |
| Housing: See components                                                     |
| Input Voltage (V): 120 - 277                                                |
| Constant Current (MA): 350                                                  |
| LED                                                                         |
| Number of LEDs: 1                                                           |