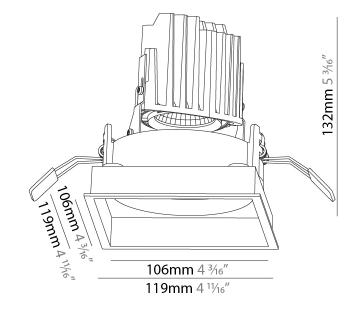

#### GENERAL

| <b>CENERAL</b>                                                                                                                                  |    |
|-------------------------------------------------------------------------------------------------------------------------------------------------|----|
| Series: Bioniq                                                                                                                                  |    |
| Subseries: Bioniq Square Adjustable Comfort                                                                                                     |    |
| Brand: Prolicht                                                                                                                                 |    |
| Division: Architectural                                                                                                                         |    |
| Mounting Type: Trimless                                                                                                                         |    |
| Mounting Location: Ceiling                                                                                                                      |    |
| Subcategory: Downlight                                                                                                                          |    |
| PHYSICAL                                                                                                                                        |    |
| Shape: Square                                                                                                                                   |    |
| Length (mm): 106                                                                                                                                |    |
| Length (in): 4 <sup>3</sup> / <sub>16</sub>                                                                                                     |    |
| Width (mm): 106                                                                                                                                 |    |
| Width (in): 4 <sup>3</sup> / <sub>16</sub>                                                                                                      |    |
| Height (mm): 134                                                                                                                                |    |
| Height (in): 5 <sup>1</sup> / <sub>4</sub>                                                                                                      |    |
| Ceiling Thickness (mm): 10 / 12.5 / 15 / 25                                                                                                     |    |
| Ceiling Thickness (in): 3/8 or 1/2 or 9/16 or 1                                                                                                 |    |
| Min. Recessing Depth (mm): 150                                                                                                                  |    |
| Min. Recessing Depth (in): 5 1/8                                                                                                                |    |
| Light Distribution: Adjustable / Downlight                                                                                                      |    |
| Weight (kg): 0.655                                                                                                                              |    |
| Weight (lbs): 1.44                                                                                                                              |    |
| Fixture Finish: SSR / BKV / CWI / CRY / HAB / UFT / ITA / RUA / FTG / M<br>LOD / PUS / FRO / FUP / KIA / POP / BLS / SPG / MEY / GOH / GUM / CI |    |
| COM / ABZ / JAG / OBR / MOS / ROR                                                                                                               |    |
| Fixture Material: Aluminum Die Cast                                                                                                             |    |
| Cut-out Measurements: 120mm / 4 3/4" x 120mm / 4 3/4"                                                                                           |    |
| Upon Request: Unique Ceiling Thickness                                                                                                          |    |
| ELECTRICAL                                                                                                                                      |    |
| Lamp Type: LED (Zhaga Standard)                                                                                                                 |    |
| Input Wattage (W): 13.2 / 16.5                                                                                                                  |    |
| Total Output Wattage (W): 12.1 / 14.7                                                                                                           |    |
| Dimming: Tri-Mode (Non-Dimming and Phase Dimming (120Vac only and 0-10V Dimming)                                                                | y) |
| Driver Included: No                                                                                                                             |    |
| Driver Location: Recessed Housing                                                                                                               |    |
| Driver Type: Constant Current - Universal                                                                                                       |    |
| Driver Class: Class 2                                                                                                                           |    |
| Housing: See components                                                                                                                         |    |
| Input Voltage (V): 120 - 277                                                                                                                    |    |
| Constant Current (MA): 350                                                                                                                      |    |
| LED                                                                                                                                             |    |