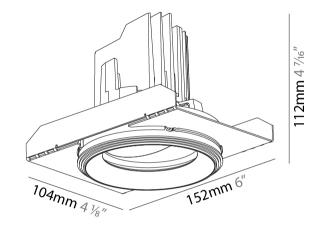

#### GENERAL ries Ric

| GENERAL                                                                     |
|-----------------------------------------------------------------------------|
| Series: Bioniq                                                              |
| Subseries: Bioniq Round Adjustable                                          |
| Brand: Prolicht                                                             |
| Division: Architectural                                                     |
| Mounting Type: Trimless                                                     |
| Mounting Location: Ceiling                                                  |
| Subcategory: Downlight                                                      |
| PHYSICAL                                                                    |
| Shape: Round                                                                |
| Diameter (mm): 107                                                          |
| Diameter (in): 4 <sup>3</sup> / <sub>16</sub>                               |
| Height (mm): 112                                                            |
| Height (in): $4\frac{7}{16}$                                                |
| Ceiling Thickness (mm): 10 / 12.5 / 15 / 25                                 |
| Ceiling Thickness (in): 3/8 or 1/2 or 9/16 or 1                             |
| Min. Recessing Depth (mm): 130                                              |
| Min. Recessing Depth (in): $5\frac{1}{8}$                                   |
| Light Distribution: Adjustable / Downlight                                  |
| Weight (kg): 0.596                                                          |
| Weight (lbs): 1.31                                                          |
| Fixture Finish: SSR / BKV / CWI / CRY / HAB / UFT / ITA / RUA / FTG / MYG / |
| LOD / PUS / FRO / FUP / KIA / POP / BLS / SPG / MEY / GOH / GUM / CHC /     |
| COM / ABZ / JAG / OBR / MOS / ROR                                           |
| Fixture Material: Aluminum Die Cast                                         |
| Cut-out Measurements: 🛛 111mm / 4 3/8"                                      |
| Upon Request: Unique Ceiling Thickness                                      |
| ELECTRICAL                                                                  |
| Lamp Type: LED (Zhaga Standard)                                             |
| Input Wattage (W): 13.2 / 16.5                                              |
| Total Output Wattage (W): 12.1 / 14.7                                       |
| Dimming: Tri-Mode (Non-Dimming and Phase Dimming (120Vac only)              |
| and 0-10V Dimming)                                                          |
| Driver Included: No                                                         |
| Driver Location: Recessed Housing                                           |
| Driver Type: Constant Current - Universal                                   |
| Driver Class: Class 2                                                       |
| Housing: See components                                                     |
| Input Voltage (V): 120 - 277                                                |
| Constant Current (MA): 350                                                  |
| LED                                                                         |
| Number of LEDs: 1                                                           |