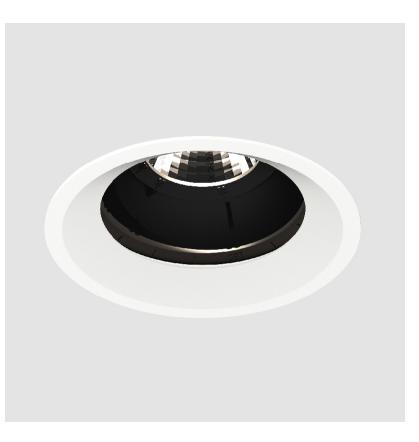

## **BIONIQ ROUND ADJUSTABLE TRIMLESS**

#### GENERAL ries Ric

| GENERAL                                                                     |
|-----------------------------------------------------------------------------|
| Series: Bioniq                                                              |
| Subseries: Bioniq Round Adjustable                                          |
| Brand: Prolicht                                                             |
| Division: Architectural                                                     |
| Mounting Type: Trimless                                                     |
| Mounting Location: Ceiling                                                  |
| Subcategory: Downlight                                                      |
| PHYSICAL                                                                    |
| Shape: Round                                                                |
| Diameter (mm): 107                                                          |
| Diameter (in): 4 <sup>3</sup> / <sub>16</sub>                               |
| Height (mm): 112                                                            |
| Height (in): $4\frac{7}{16}$                                                |
| Ceiling Thickness (mm): 10 / 12.5 / 15 / 25                                 |
| Ceiling Thickness (in): 3/8 or 1/2 or 9/16 or 1                             |
| Min. Recessing Depth (mm): 130                                              |
| Min. Recessing Depth (in): $5\frac{1}{8}$                                   |
| Light Distribution: Adjustable / Downlight                                  |
| Weight (kg): 0.596                                                          |
| Weight (lbs): 1.31                                                          |
| Fixture Finish: SSR / BKV / CWI / CRY / HAB / UFT / ITA / RUA / FTG / MYG / |
| LOD / PUS / FRO / FUP / KIA / POP / BLS / SPG / MEY / GOH / GUM / CHC /     |
| COM / ABZ / JAG / OBR / MOS / ROR                                           |
| Fixture Material: Aluminum Die Cast                                         |
| Cut-out Measurements: 🛛 111mm / 4 3/8"                                      |
| Upon Request: Unique Ceiling Thickness                                      |
| ELECTRICAL                                                                  |
| Lamp Type: LED (Zhaga Standard)                                             |
| Input Wattage (W): 13.2 / 16.5                                              |
| Total Output Wattage (W): 12.1 / 14.7                                       |
| Dimming: Tri-Mode (Non-Dimming and Phase Dimming (120Vac only)              |
| and 0-10V Dimming)                                                          |
| Driver Included: No                                                         |
| Driver Location: Recessed Housing                                           |
| Driver Type: Constant Current - Universal                                   |
| Driver Class: Class 2                                                       |
| Housing: See components                                                     |
| Input Voltage (V): 120 - 277                                                |
| Constant Current (MA): 350                                                  |
| LED                                                                         |
| Number of LEDs: 1                                                           |