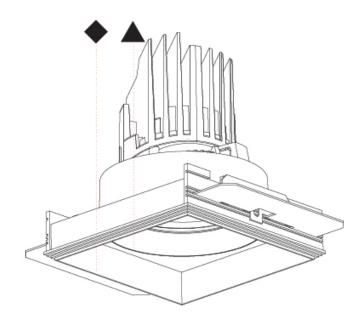

#### GENERAL

| <b>CENERAL</b>                                                                                                                                  |    |
|-------------------------------------------------------------------------------------------------------------------------------------------------|----|
| Series: Bioniq                                                                                                                                  |    |
| Subseries: Bioniq Square Adjustable Comfort                                                                                                     |    |
| Brand: Prolicht                                                                                                                                 |    |
| Division: Architectural                                                                                                                         |    |
| Mounting Type: Trimless                                                                                                                         |    |
| Mounting Location: Ceiling                                                                                                                      |    |
| Subcategory: Downlight                                                                                                                          |    |
| PHYSICAL                                                                                                                                        |    |
| Shape: Square                                                                                                                                   |    |
| Length (mm): 106                                                                                                                                |    |
| Length (in): 4 <sup>3</sup> / <sub>16</sub>                                                                                                     |    |
| Width (mm): 106                                                                                                                                 |    |
| Width (in): 4 <sup>3</sup> / <sub>16</sub>                                                                                                      |    |
| Height (mm): 134                                                                                                                                |    |
| Height (in): 5 <sup>1</sup> / <sub>4</sub>                                                                                                      |    |
| Ceiling Thickness (mm): 10 / 12.5 / 15 / 25                                                                                                     |    |
| Ceiling Thickness (in): 3/8 or 1/2 or 9/16 or 1                                                                                                 |    |
| Min. Recessing Depth (mm): 150                                                                                                                  |    |
| Min. Recessing Depth (in): 5 1/8                                                                                                                |    |
| Light Distribution: Adjustable / Downlight                                                                                                      |    |
| Weight (kg): 0.655                                                                                                                              |    |
| Weight (lbs): 1.44                                                                                                                              |    |
| Fixture Finish: SSR / BKV / CWI / CRY / HAB / UFT / ITA / RUA / FTG / M<br>LOD / PUS / FRO / FUP / KIA / POP / BLS / SPG / MEY / GOH / GUM / CI |    |
| COM / ABZ / JAG / OBR / MOS / ROR                                                                                                               |    |
| Fixture Material: Aluminum Die Cast                                                                                                             |    |
| Cut-out Measurements: 120mm / 4 3/4" x 120mm / 4 3/4"                                                                                           |    |
| Upon Request: Unique Ceiling Thickness                                                                                                          |    |
| ELECTRICAL                                                                                                                                      |    |
| Lamp Type: LED (Zhaga Standard)                                                                                                                 |    |
| Input Wattage (W): 13.2 / 16.5                                                                                                                  |    |
| Total Output Wattage (W): 12.1 / 14.7                                                                                                           |    |
| Dimming: Tri-Mode (Non-Dimming and Phase Dimming (120Vac only and 0-10V Dimming)                                                                | y) |
| Driver Included: No                                                                                                                             |    |
| Driver Location: Recessed Housing                                                                                                               |    |
| Driver Type: Constant Current - Universal                                                                                                       |    |
| Driver Class: Class 2                                                                                                                           |    |
| Housing: See components                                                                                                                         |    |
| Input Voltage (V): 120 - 277                                                                                                                    |    |
| Constant Current (MA): 350                                                                                                                      |    |
| LED                                                                                                                                             |    |