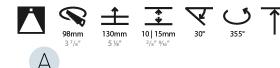

#### GENERAL ries Ric

| GENERAL                                                                     |
|-----------------------------------------------------------------------------|
| Series: Bioniq                                                              |
| Subseries: Bioniq Round Adjustable                                          |
| Brand: Prolicht                                                             |
| Division: Architectural                                                     |
| Mounting Type: Trimless                                                     |
| Mounting Location: Ceiling                                                  |
| Subcategory: Downlight                                                      |
| PHYSICAL                                                                    |
| Shape: Round                                                                |
| Diameter (mm): 107                                                          |
| Diameter (in): 4 <sup>3</sup> / <sub>16</sub>                               |
| Height (mm): 112                                                            |
| Height (in): $4\frac{7}{16}$                                                |
| Ceiling Thickness (mm): 10 / 12.5 / 15 / 25                                 |
| Ceiling Thickness (in): 3/8 or 1/2 or 9/16 or 1                             |
| Min. Recessing Depth (mm): 130                                              |
| Min. Recessing Depth (in): $5\frac{1}{8}$                                   |
| Light Distribution: Adjustable / Downlight                                  |
| Weight (kg): 0.596                                                          |
| Weight (lbs): 1.31                                                          |
| Fixture Finish: SSR / BKV / CWI / CRY / HAB / UFT / ITA / RUA / FTG / MYG / |
| LOD / PUS / FRO / FUP / KIA / POP / BLS / SPG / MEY / GOH / GUM / CHC /     |
| COM / ABZ / JAG / OBR / MOS / ROR                                           |
| Fixture Material: Aluminum Die Cast                                         |
| Cut-out Measurements: 🛛 111mm / 4 3/8"                                      |
| Upon Request: Unique Ceiling Thickness                                      |
| ELECTRICAL                                                                  |
| Lamp Type: LED (Zhaga Standard)                                             |
| Input Wattage (W): 13.2 / 16.5                                              |
| Total Output Wattage (W): 12.1 / 14.7                                       |
| Dimming: Tri-Mode (Non-Dimming and Phase Dimming (120Vac only)              |
| and 0-10V Dimming)                                                          |
| Driver Included: No                                                         |
| Driver Location: Recessed Housing                                           |
| Driver Type: Constant Current - Universal                                   |
| Driver Class: Class 2                                                       |
| Housing: See components                                                     |
| Input Voltage (V): 120 - 277                                                |
| Constant Current (MA): 350                                                  |
| LED                                                                         |
| Number of LEDs: 1                                                           |

#### OPTICAL

| Reflector°: | 10 |
|-------------|----|
|             |    |

Adjustability: Rotational 355°; Tilt 30° Upon Request: Special Beam Angles