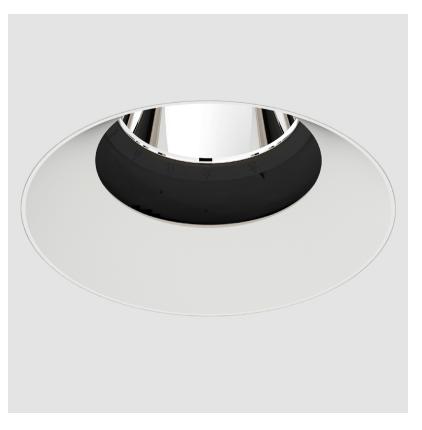

## **BIONIQ ROUND SEMI ADJUSTABLE TRIMLESS**

#### GENERAL Series: Bionia

| Series: Bioniq                                                                       |
|--------------------------------------------------------------------------------------|
| Subseries: Bioniq Round Semi Adjustable                                              |
| Brand: Prolicht                                                                      |
| Division: Architectural                                                              |
| Mounting Type: Trimless                                                              |
| Mounting Location: Ceiling                                                           |
| Subcategory: Downlight                                                               |
| PHYSICAL                                                                             |
| Shape: Round                                                                         |
| Diameter (mm): 107                                                                   |
| Diameter (in): $4\frac{3}{16}$                                                       |
| Height (mm): 112                                                                     |
| Height (in): $4\frac{7}{16}$                                                         |
| Ceiling Thickness (mm): 10 / 12.5 / 15 / 25                                          |
| Ceiling Thickness (in): 3/8 or 1/2 or 9/16 or 1                                      |
| Min. Recessing Depth (mm): 130                                                       |
| Min. Recessing Depth (in): $5\frac{1}{8}$                                            |
| Light Distribution: Adjustable / Downlight                                           |
| Weight (kg): 0.624                                                                   |
| Weight (lbs): 1.38                                                                   |
| Fixture Finish: SSR / BKV / CWI / CRY / HAB / UFT / ITA / RUA / FTG / MYG /          |
| LOD / PUS / FRO / FUP / KIA / POP / BLS / SPG / MEY / GOH / GUM / CHC /              |
| COM / ABZ / JAG / OBR / MOS / ROR                                                    |
| Fixture Material: Aluminum Die Cast                                                  |
| Cut-out Measurements: 🛛 111mm / 4 3/8"<br>Upon Request: Unique Ceiling Thickness     |
|                                                                                      |
| ELECTRICAL                                                                           |
| Lamp Type: LED (Zhaga Standard)                                                      |
| Input Wattage (W): 13.2 / 16.5                                                       |
| Total Output Wattage (W): 12.1 / 14.7                                                |
| Dimming: Tri-Mode (Non-Dimming and Phase Dimming (120Vac only)<br>and 0-10V Dimming) |
| Driver Included: No                                                                  |
| Driver Location: Recessed Housing                                                    |
| Driver Type: Constant Current - Universal                                            |
| Driver Class: Class 2                                                                |
| Housing: See components                                                              |
| Input Voltage (V): 120 - 277                                                         |
| Constant Current (MA): 350                                                           |
| LED                                                                                  |