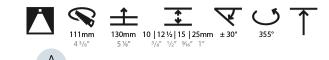

#### GENERAL ries Ric

| GENERAL                                                                     |
|-----------------------------------------------------------------------------|
| Series: Bioniq                                                              |
| Subseries: Bioniq Round Adjustable                                          |
| Brand: Prolicht                                                             |
| Division: Architectural                                                     |
| Mounting Type: Trimless                                                     |
| Mounting Location: Ceiling                                                  |
| Subcategory: Downlight                                                      |
| PHYSICAL                                                                    |
| Shape: Round                                                                |
| Diameter (mm): 107                                                          |
| Diameter (in): 4 <sup>3</sup> / <sub>16</sub>                               |
| Height (mm): 112                                                            |
| Height (in): $4\frac{7}{16}$                                                |
| Ceiling Thickness (mm): 10 / 12.5 / 15 / 25                                 |
| Ceiling Thickness (in): 3/8 or 1/2 or 9/16 or 1                             |
| Min. Recessing Depth (mm): 130                                              |
| Min. Recessing Depth (in): $5\frac{1}{8}$                                   |
| Light Distribution: Adjustable / Downlight                                  |
| Weight (kg): 0.596                                                          |
| Weight (lbs): 1.31                                                          |
| Fixture Finish: SSR / BKV / CWI / CRY / HAB / UFT / ITA / RUA / FTG / MYG / |
| LOD / PUS / FRO / FUP / KIA / POP / BLS / SPG / MEY / GOH / GUM / CHC /     |
| COM / ABZ / JAG / OBR / MOS / ROR                                           |
| Fixture Material: Aluminum Die Cast                                         |
| Cut-out Measurements: 🛛 111mm / 4 3/8"                                      |
| Upon Request: Unique Ceiling Thickness                                      |
| ELECTRICAL                                                                  |
| Lamp Type: LED (Zhaga Standard)                                             |
| Input Wattage (W): 13.2 / 16.5                                              |
| Total Output Wattage (W): 12.1 / 14.7                                       |
| Dimming: Tri-Mode (Non-Dimming and Phase Dimming (120Vac only)              |
| and 0-10V Dimming)                                                          |
| Driver Included: No                                                         |
| Driver Location: Recessed Housing                                           |
| Driver Type: Constant Current - Universal                                   |
| Driver Class: Class 2                                                       |
| Housing: See components                                                     |
| Input Voltage (V): 120 - 277                                                |
| Constant Current (MA): 350                                                  |
| LED                                                                         |
| Number of LEDs: 1                                                           |

#### OPTICAL

| Reflector°: | 10 |
|-------------|----|
|             |    |

Adjustability: Rotational 355°; Tilt 30° Upon Request: Special Beam Angles