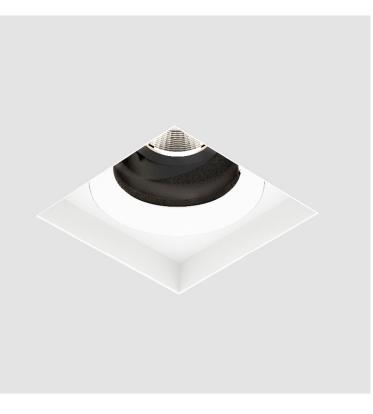

## **BIONIQ SQUARE ADJUSTABLE COMFORT**

**TRIMLESS** 

#### GENERAL

| <b>CENERAL</b>                                                                                                                                  |    |
|-------------------------------------------------------------------------------------------------------------------------------------------------|----|
| Series: Bioniq                                                                                                                                  |    |
| Subseries: Bioniq Square Adjustable Comfort                                                                                                     |    |
| Brand: Prolicht                                                                                                                                 |    |
| Division: Architectural                                                                                                                         |    |
| Mounting Type: Trimless                                                                                                                         |    |
| Mounting Location: Ceiling                                                                                                                      |    |
| Subcategory: Downlight                                                                                                                          |    |
| PHYSICAL                                                                                                                                        |    |
| Shape: Square                                                                                                                                   |    |
| Length (mm): 106                                                                                                                                |    |
| Length (in): 4 <sup>3</sup> / <sub>16</sub>                                                                                                     |    |
| Width (mm): 106                                                                                                                                 |    |
| Width (in): 4 <sup>3</sup> / <sub>16</sub>                                                                                                      |    |
| Height (mm): 134                                                                                                                                |    |
| Height (in): 5 <sup>1</sup> / <sub>4</sub>                                                                                                      |    |
| Ceiling Thickness (mm): 10 / 12.5 / 15 / 25                                                                                                     |    |
| Ceiling Thickness (in): 3/8 or 1/2 or 9/16 or 1                                                                                                 |    |
| Min. Recessing Depth (mm): 150                                                                                                                  |    |
| Min. Recessing Depth (in): 5 1/8                                                                                                                |    |
| Light Distribution: Adjustable / Downlight                                                                                                      |    |
| Weight (kg): 0.655                                                                                                                              |    |
| Weight (lbs): 1.44                                                                                                                              |    |
| Fixture Finish: SSR / BKV / CWI / CRY / HAB / UFT / ITA / RUA / FTG / M<br>LOD / PUS / FRO / FUP / KIA / POP / BLS / SPG / MEY / GOH / GUM / CI |    |
| COM / ABZ / JAG / OBR / MOS / ROR                                                                                                               |    |
| Fixture Material: Aluminum Die Cast                                                                                                             |    |
| Cut-out Measurements: 120mm / 4 3/4" x 120mm / 4 3/4"                                                                                           |    |
| Upon Request: Unique Ceiling Thickness                                                                                                          |    |
| ELECTRICAL                                                                                                                                      |    |
| Lamp Type: LED (Zhaga Standard)                                                                                                                 |    |
| Input Wattage (W): 13.2 / 16.5                                                                                                                  |    |
| Total Output Wattage (W): 12.1 / 14.7                                                                                                           |    |
| Dimming: Tri-Mode (Non-Dimming and Phase Dimming (120Vac only and 0-10V Dimming)                                                                | y) |
| Driver Included: No                                                                                                                             |    |
| Driver Location: Recessed Housing                                                                                                               |    |
| Driver Type: Constant Current - Universal                                                                                                       |    |
| Driver Class: Class 2                                                                                                                           |    |
| Housing: See components                                                                                                                         |    |
| Input Voltage (V): 120 - 277                                                                                                                    |    |
| Constant Current (MA): 350                                                                                                                      |    |
| LED                                                                                                                                             |    |